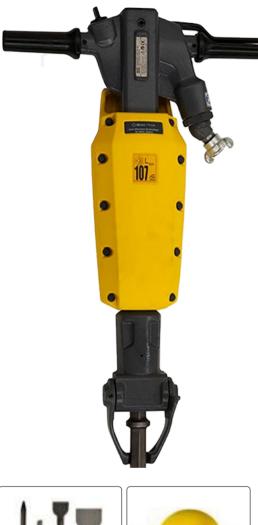

## The Atlas Copco **RTEX 35** are light and medium pneumatic breakers designed for vertical use. Demolition of materials such as concrete and brickwork.

Working Tools

Lubricator

## What is good about it?

**RTEX 35** 

**Construction / Demolition Tools** 

**PAVING BREAKER** 

- Balanced performance
- Solid body
- Smooth breaking

## **Specification**

| Model #                              | RTEX 35     |               |
|--------------------------------------|-------------|---------------|
| Weight with silencer                 | 33.2 kg     | 73.2 lb       |
| Length                               | 845 mm      | 33.3"         |
| Air consumption                      | 21.5 l/s    | 45.5 cfm      |
| Blows per minute                     | 660         |               |
| Shank size (standard) - 8461 0135 30 | 32 x 160 mm | 1¼" x 6¼"     |
| Shank size (optional) - 8461 0135 20 | 28 x 160 mm | 11⁄8" x 61⁄4" |
| Retainer type                        | Notch latch |               |