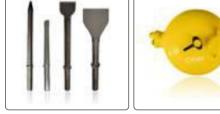

## The Atlas Copco **RTEX 35** are light and medium pneumatic breakers designed for vertical use. Demolition of materials such as concrete and brickwork.

Working Tools

Lubricator